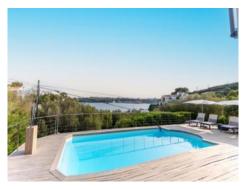

A large, closed garage offers space for a car and other equipment and is easily accessible. The property is distributed over two levels. The main floor consists of a large living area with sea views from all sides, the relaxation rooms, one with a fireplace and side table, the dining area, a large, high-quality equipped kitchen with utility room, a terrace and a south-facing pool as well as a double bedroom with en-suite bathroom and terrace and a smaller bedroom with bathroom. On the upper floor there are 2 bedrooms with private access from the outside and en suite bathrooms as well as a large rooftop-style sun terrace that proudly overlooks the bay of Mahón harbor. Alarm system and cameras, oil central heating, ceiling fans, exterior blinds, aluminum carpentry, this house is a guaranteed investment to live there all year round or for occasional stays. On request, you will receive information on the possibility of accommodating an electric car and boats, one of them with mooring.

#### localisation & environnement:

Cala Longa is a small bay which is situated on the north side of the harbour of Mahon, its south-westerly orientation guarantees sunshine the whole day.

From here there are wonderful views over Mahon harbour, the largest natural harbour in Europe. This small but prestigious community is made up of many different nationalities and is one of the most exclusive residential areas in Menorca. Most of the residents are boat-owners.