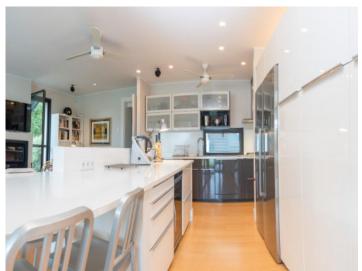

A large, closed garage offers space for a car and other equipment and is easily accessible. The property is distributed over two levels. The main floor consists of a large living area with sea views from all sides, the relaxation rooms, one with a fireplace and side table, the dining area, a large, high-quality equipped kitchen with utility room, a terrace and a south-facing pool as well as a double bedroom with en-suite bathroom and terrace and a smaller bedroom with bathroom. On the upper floor there are 2 bedrooms with private access from the outside and en suite bathrooms as well as a large rooftop-style sun terrace that proudly overlooks the bay of Mahón harbor. Alarm system and cameras, oil central heating, ceiling fans, exterior blinds, aluminum carpentry, this house is a guaranteed investment to live there all year round or for occasional stays. On request, you will receive information on the possibility of accommodating an electric car and boats, one of them with mooring.