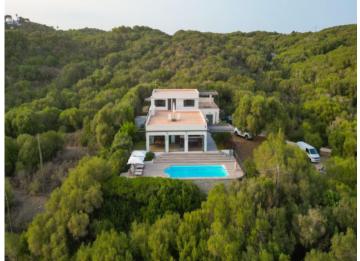

#### description:

This sublime house is located in Cala Partió, near Cala Llonga, on the shore of the harbor opposite the town of Mahón. It represents high class in its simplest beauty.

The location, the furnishings, the views, the many terraces, the high-quality equipment of the house, the orientation and the pool make this house a place of tranquillity, regardless of the season and the time of day or night. This sparsely built residential area is a privileged place by the harbor and especially in the evening and at night with incredible views.

Without much development around it, the plot is well planted and still offers a 360° view. The sea and the small cala are only 1 min walk away, as well as 5 min by car from the town of Mahón and 5 min from the beautiful beach of Sa Mesquida.

A large, closed garage offers space for a car and other equipment and is easily accessible. The property is distributed over two levels. The main floor consists of a large living area with sea views from all sides, the relaxation rooms, one with a fireplace and side table, the dining area, a large, high-quality equipped kitchen with utility room, a terrace and a south-facing pool as well as a double bedroom with en-suite bathroom and terrace and a smaller bedroom with bathroom. On the upper floor there are 2 bedrooms with private access from the outside and en suite bathrooms as well as a large rooftop-style sun terrace that proudly overlooks the bay of Mahón harbor. Alarm system and cameras, oil central heating, ceiling fans, exterior blinds, aluminum carpentry, this house is a guaranteed investment to live there all year round or for occasional stays. On request, you will receive information on the possibility of accommodating an electric car and boats, one of them with mooring.