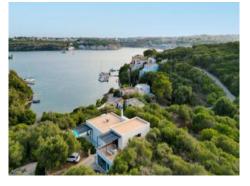

#### description:

This sublime house is located in Cala Partió, near Cala Llonga, on the shore of the harbor opposite the town of Mahón. It represents high class in its simplest beauty.

The location, the furnishings, the views, the many terraces, the high-quality equipment of the house, the orientation and the pool make this house a place of tranquillity, regardless of the season and the time of day or night. This sparsely built residential area is a privileged place by the harbor and especially in the evening and at night with incredible views.

Without much development around it, the plot is well planted and still offers a 360° view. The sea and the small cala are only 1 min walk away, as well as 5 min by car from the town of Mahón and 5 min from the beautiful beach of Sa Mesquida.

#### localisation & environnement:

Cala Longa is a small bay which is situated on the north side of the harbour of Mahon, its south-westerly orientation guarantees sunshine the whole day.

From here there are wonderful views over Mahon harbour, the largest natural harbour in Europe. This small but prestigious community is made up of many different nationalities and is one of the most exclusive residential areas in Menorca. Most of the residents are boat-owners.