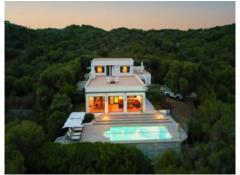

#### description:

This sublime house is located in Cala Partió, near Cala Llonga, on the shore of the harbor opposite the town of Mahón. It represents high class in its simplest beauty.

The location, the furnishings, the views, the many terraces, the high-quality equipment of the house, the orientation and the pool make this house a place of tranquillity, regardless of the season and the time of day or night. This sparsely built residential area is a privileged place by the harbor and especially in the evening and at night with incredible views.

A large, closed garage offers space for a car and other equipment and is easily accessible. The property is distributed over two levels. The main floor consists of a large living area with sea views from all sides, the relaxation rooms, one with a fireplace and side table, the dining area, a large, high-quality equipped kitchen with utility room, a terrace and a south-facing pool as well as a double bedroom with en-suite bathroom and terrace and a smaller bedroom with bathroom. On the upper floor there are 2 bedrooms with private access from the outside and en suite bathrooms as well as a large rooftop-style sun terrace that proudly overlooks the bay of Mahón harbor. Alarm system and cameras, oil central heating, ceiling fans, exterior blinds, aluminum carpentry, this house is a guaranteed investment to live there all year round or for occasional stays. On request, you will receive information on the possibility of accommodating an electric car and boats, one of them with mooring.