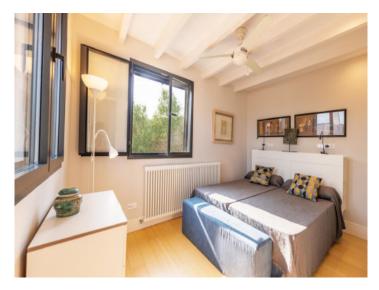

A large, closed garage offers space for a car and other equipment and is easily accessible. The property is distributed over two levels. The main floor consists of a large living area with sea views from all sides, the relaxation rooms, one with a fireplace and side table, the dining area, a large, high-quality equipped kitchen with utility room, a terrace and a south-facing pool as well as a double bedroom with en-suite bathroom and terrace and a smaller bedroom with bathroom. On the upper floor there are 2 bedrooms with private access from the outside and en suite bathrooms as well as a large rooftop-style sun terrace that proudly overlooks the bay of Mahón harbor. Alarm system and cameras, oil central heating, ceiling fans, exterior blinds, aluminum carpentry, this house is a guaranteed investment to live there all year round or for occasional stays. On request, you will receive information on the possibility of accommodating an electric car and boats, one of them with mooring.