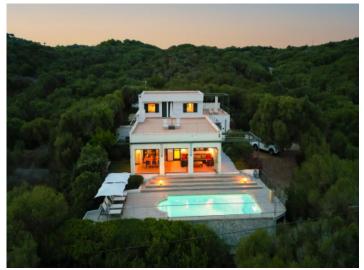

#### description:

This sublime house is located in Cala Partió, near Cala Llonga, on the shore of the harbor opposite the town of Mahón. It represents high class in its simplest beauty.

The location, the furnishings, the views, the many terraces, the high-quality equipment of the house, the orientation and the pool make this house a place of tranquillity, regardless of the season and the time of day or night. This sparsely built residential area is a privileged place by the harbor and especially in the evening and at night with incredible views.

A large, closed garage offers space for a car and other equipment and is easily accessible. The property is distributed over two levels. The main floor consists of a large living area with sea views from all sides, the relaxation rooms, one with a fireplace and side table, the dining area, a large, high-quality equipped kitchen with utility room, a terrace and a south-facing pool as well as a double bedroom with en-suite bathroom and terrace and a smaller bedroom with bathroom. On the upper floor there are 2 bedrooms with private access from the outside and en suite bathrooms as well as a large rooftop-style sun terrace that proudly overlooks the bay of Mahón harbor. Alarm system and cameras, oil central heating, ceiling fans, exterior blinds, aluminum carpentry, this house is a guaranteed investment to live there all year round or for occasional stays. On request, you will receive information on the possibility of accommodating an electric car and boats, one of them with mooring.