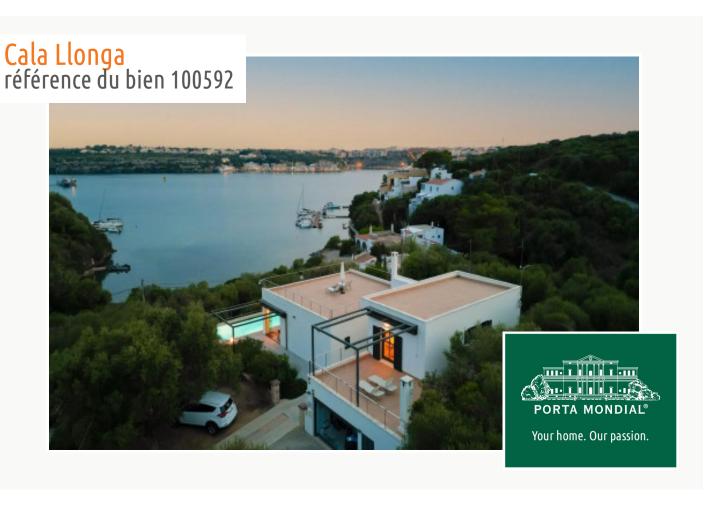

# Very high-quality, recently renovated luxurious villa with pool in an excellent seaside location in Menorca

séjour: 237 m² piscine: ✓

terrain: 721 m<sup>2</sup> energy certificate: d

chambres: 4 salles de bain: 4

#### description:

This sublime house is located in Cala Partió, near Cala Llonga, on the shore of the harbor opposite the town of Mahón. It represents high class in its simplest beauty.

The location, the furnishings, the views, the many terraces, the high-quality equipment of the house, the orientation and the pool make this house a place of tranquillity, regardless of the season and the time of day or night. This sparsely built residential area is a privileged place by the harbor and especially in the evening and at night with incredible views.

Without much development around it, the plot is well planted and still offers a 360° view. The sea and the small cala are only 1 min walk away, as well as 5 min by car from the town of Mahón and 5 min from the beautiful beach of Sa Mesquida.