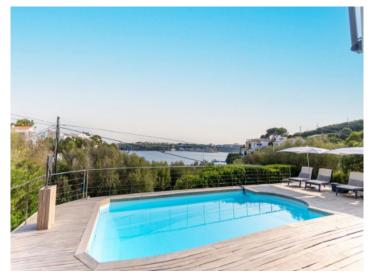

A large, closed garage offers space for a car and other equipment and is easily accessible. The property is distributed over two levels. The main floor consists of a large living area with sea views from all sides, the relaxation rooms, one with a fireplace and side table, the dining area, a large, high-quality equipped kitchen with utility room, a terrace and a south-facing pool as well as a double bedroom with en-suite bathroom and terrace and a smaller bedroom with bathroom. On the upper floor there are 2 bedrooms with private access from the outside and en suite bathrooms as well as a large rooftop-style sun terrace that proudly overlooks the bay of Mahón harbor. Alarm system and cameras, oil central heating, ceiling fans, exterior blinds, aluminum carpentry, this house is a guaranteed investment to live there all year round or for occasional stays. On request, you will receive information on the possibility of accommodating an electric car and boats, one of them with mooring.