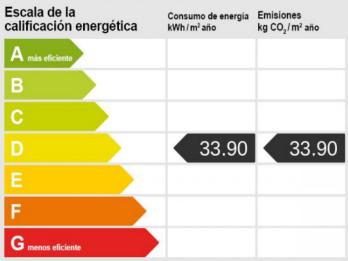

# Very high-quality, recently renovated luxurious villa with pool in an excellent seaside location in Menorca

séjour: 237 m² piscine: ✓

terrain: 721 m<sup>2</sup> energy certificate: d

chambres: 4 salles de bain: 4