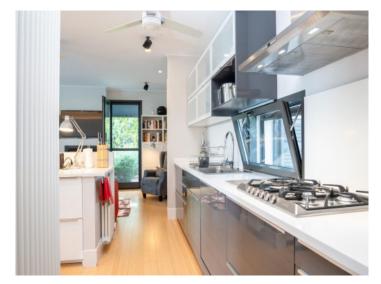

A large, closed garage offers space for a car and other equipment and is easily accessible. The property is distributed over two levels. The main floor consists of a large living area with sea views from all sides, the relaxation rooms, one with a fireplace and side table, the dining area, a large, high-quality equipped kitchen with utility room, a terrace and a south-facing pool as well as a double bedroom with en-suite bathroom and terrace and a smaller bedroom with bathroom. On the upper floor there are 2 bedrooms with private access from the outside and en suite bathrooms as well as a large rooftop-style sun terrace that proudly overlooks the bay of Mahón harbor. Alarm system and cameras, oil central heating, ceiling fans, exterior blinds, aluminum carpentry, this house is a guaranteed investment to live there all year round or for occasional stays. On request, you will receive information on the possibility of accommodating an electric car and boats, one of them with mooring.