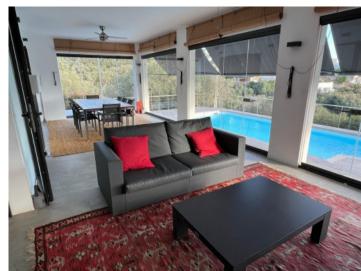

A large, closed garage offers space for a car and other equipment and is easily accessible. The property is distributed over two levels. The main floor consists of a large living area with sea views from all sides, the relaxation rooms, one with a fireplace and side table, the dining area, a large, high-quality equipped kitchen with utility room, a terrace and a south-facing pool as well as a double bedroom with en-suite bathroom and terrace and a smaller bedroom with bathroom. On the upper floor there are 2 bedrooms with private access from the outside and en suite bathrooms as well as a large rooftop-style sun terrace that proudly overlooks the bay of Mahón harbor. Alarm system and cameras, oil central heating, ceiling fans, exterior blinds, aluminum carpentry, this house is a guaranteed investment to live there all year round or for occasional stays. On request, you will receive information on the possibility of accommodating an electric car and boats, one of them with mooring.