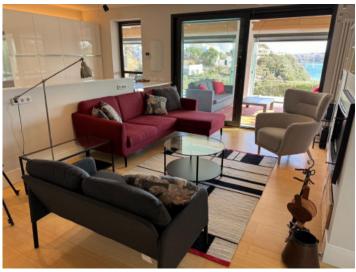

A large, closed garage offers space for a car and other equipment and is easily accessible. The property is distributed over two levels. The main floor consists of a large living area with sea views from all sides, the relaxation rooms, one with a fireplace and side table, the dining area, a large, high-quality equipped kitchen with utility room, a terrace and a south-facing pool as well as a double bedroom with en-suite bathroom and terrace and a smaller bedroom with bathroom. On the upper floor there are 2 bedrooms with private access from the outside and en suite bathrooms as well as a large rooftop-style sun terrace that proudly overlooks the bay of Mahón harbor. Alarm system and cameras, oil central heating, ceiling fans, exterior blinds, aluminum carpentry, this house is a guaranteed investment to live there all year round or for occasional stays. On request, you will receive information on the possibility of accommodating an electric car and boats, one of them with mooring.