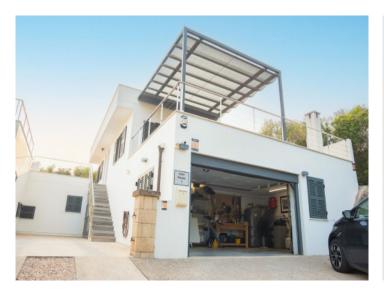

A large, closed garage offers space for a car and other equipment and is easily accessible. The property is distributed over two levels. The main floor consists of a large living area with sea views from all sides, the relaxation rooms, one with a fireplace and side table, the dining area, a large, high-quality equipped kitchen with utility room, a terrace and a south-facing pool as well as a double bedroom with en-suite bathroom and terrace and a smaller bedroom with bathroom. On the upper floor there are 2 bedrooms with private access from the outside and en suite bathrooms as well as a large rooftop-style sun terrace that proudly overlooks the bay of Mahón harbor. Alarm system and cameras, oil central heating, ceiling fans, exterior blinds, aluminum carpentry, this house is a guaranteed investment to live there all year round or for occasional stays. On request, you will receive information on the possibility of accommodating an electric car and boats, one of them with mooring.