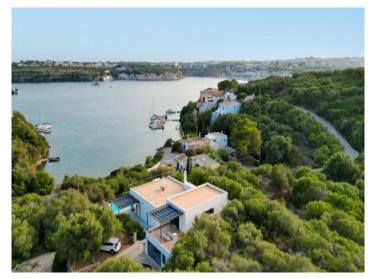

#### description:

This sublime house is located in Cala Partió, near Cala Llonga, on the shore of the harbor opposite the town of Mahón. It represents high class in its simplest beauty.

The location, the furnishings, the views, the many terraces, the high-quality equipment of the house, the orientation and the pool make this house a place of tranquillity, regardless of the season and the time of day or night. This sparsely built residential area is a privileged place by the harbor and especially in the evening and at night with incredible views.

Without much development around it, the plot is well planted and still offers a 360° view. The sea and the small cala are only 1 min walk away, as well as 5 min by car from the town of Mahón and 5 min from the beautiful beach of Sa Mesquida.

#### localisation & environnement:

Cala Longa is a small bay which is situated on the north side of the harbour of Mahon, its south-westerly orientation guarantees sunshine the whole day.

From here there are wonderful views over Mahon harbour, the largest natural harbour in Europe. This small but prestigious community is made up of many different nationalities and is one of the most exclusive residential areas in Menorca. Most of the residents are boat-owners.