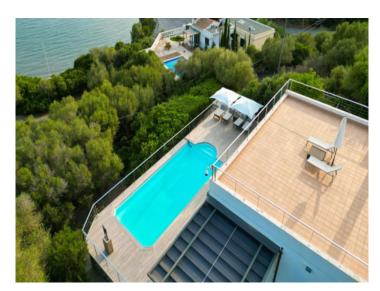

A large, closed garage offers space for a car and other equipment and is easily accessible. The property is distributed over two levels. The main floor consists of a large living area with sea views from all sides, the relaxation rooms, one with a fireplace and side table, the dining area, a large, high-quality equipped kitchen with utility room, a terrace and a south-facing pool as well as a double bedroom with en-suite bathroom and terrace and a smaller bedroom with bathroom. On the upper floor there are 2 bedrooms with private access from the outside and en suite bathrooms as well as a large rooftop-style sun terrace that proudly overlooks the bay of Mahón harbor. Alarm system and cameras, oil central heating, ceiling fans, exterior blinds, aluminum carpentry, this house is a guaranteed investment to live there all year round or for occasional stays. On request, you will receive information on the possibility of accommodating an electric car and boats, one of them with mooring.