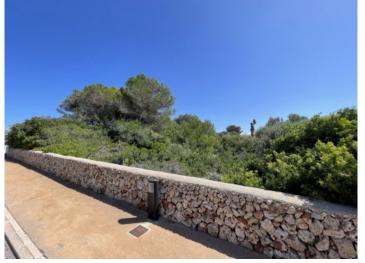

#### description:

Excellent investment possibility: 1,223 sqm sea-view building plot in Binidali, on the south-east coast of Menorca.

The plot is already connected and ready for construction, and is presently awaiting only the allocation of the licence once the drainage system has been completed.

The surroundings of Binidali are characterised by a beautiful coastal landscape with clear, turquoise waters and gentle bays. The beaches nearby are often less crowded than other tourist hotspots in Menorca, making it a perfect place for sunbathers and swimmers. The coastline is surrounded by impressive cliffs and small rocks that are perfect for walking and exploring.