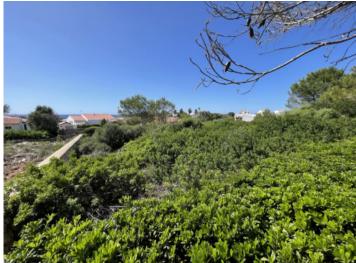

# Investment possibility: sea-view plot in Binidali, south-east coast of Menorca

| terrain :<br>vue sur la mer:<br>cultivable: | 1.223 m²<br>✓<br>- | eau:  | -           |
|---------------------------------------------|--------------------|-------|-------------|
| permis de<br>construire:<br>courant:        | -                  | prix: | € 386.000,- |
|                                             |                    |       |             |

#### description:

Excellent investment possibility: 1,223 sqm sea-view building plot in Binidali, on the south-east coast of Menorca.

The plot is already connected and ready for construction, and is presently awaiting only the allocation of the licence once the drainage system has been completed.

#### localisation & environnement:

Binidali is a picturesque little village on the south coast of Menorca, one of the Balearic Islands in Spain. It is located close to the city of Mahón, which is the capital of the island, and offers a quiet and relaxed atmosphere that is ideal for a relaxing holiday.

The surroundings of Binidali are characterised by a beautiful coastal landscape with clear, turquoise waters and gentle bays. The beaches nearby are often less crowded than other tourist hotspots in Menorca, making it a perfect place for sunbathers and swimmers. The coastline is surrounded by impressive cliffs and small rocks that are perfect for walking and exploring.