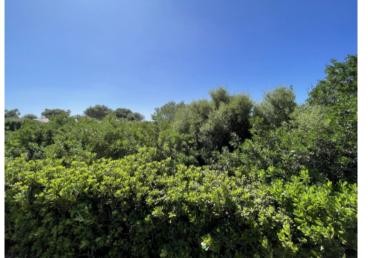

# Investment possibility: sea-view plot in Binidali, south-east coast of Menorca

| terrain :<br>vue sur la mer:<br>cultivable: | 1.223 m²<br>✓<br>- | eau:  | -           |
|---------------------------------------------|--------------------|-------|-------------|
| permis de<br>construire:<br>courant:        | -                  | prix: | € 386.000,- |
|                                             |                    |       |             |

#### description:

Excellent investment possibility: 1,223 sqm sea-view building plot in Binidali, on the south-east coast of Menorca.

The plot is already connected and ready for construction, and is presently awaiting only the allocation of the licence once the drainage system has been completed.