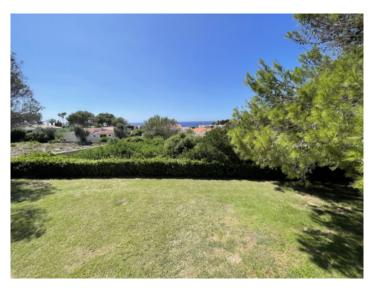

#### description:

Excellent investment possibility: 1,223 sqm sea-view building plot in Binidali, on the south-east coast of Menorca.

The plot is already connected and ready for construction, and is presently awaiting only the allocation of the licence once the drainage system has been completed.

The surroundings of Binidali are characterised by a beautiful coastal landscape with clear, turquoise waters and gentle bays. The beaches nearby are often less crowded than other tourist hotspots in Menorca, making it a perfect place for sunbathers and swimmers. The coastline is surrounded by impressive cliffs and small rocks that are perfect for walking and exploring.