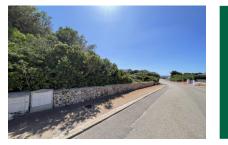

# Investment possibility: sea-view plot in Binidali, south-east coast of Menorca

| terrain :<br>vue sur la mer:<br>cultivable: | 1.223 m²<br>✓<br>- | eau:  | -           |
|---------------------------------------------|--------------------|-------|-------------|
| permis de<br>construire:<br>courant:        | -                  | prix: | € 386.000,- |
|                                             |                    |       |             |

#### description:

Excellent investment possibility: 1,223 sqm sea-view building plot in Binidali, on the south-east coast of Menorca.

The plot is already connected and ready for construction, and is presently awaiting only the allocation of the licence once the drainage system has been completed.