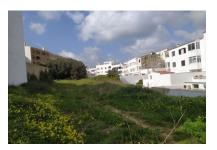

### Large building plot with many possibilities in the south of Alaior

terrain:  $2.026 \text{ m}^2$  eau: -

vue sur la mer:

cultivable: 740 m<sup>2</sup>

permis de -

construire: - **prix:** € 990.000,-

courant:

#### description:

This corner building plot has an area of 2.026 sqm and is very centrally and quietly situated in Alaior in the centre of the island.

Different uses are possible:

Single and multi-family houses, residential complexes and hospitality, health, religion, culture and offices.

The plot is located in the south of Alaior, in which direction the new town planning foresees a significant growth of the town over the next 20 years.

Planned is the moving of a large part of the facilities and residential areas to the area of the old Coinga factory or closer to the football field, together with a ring road.