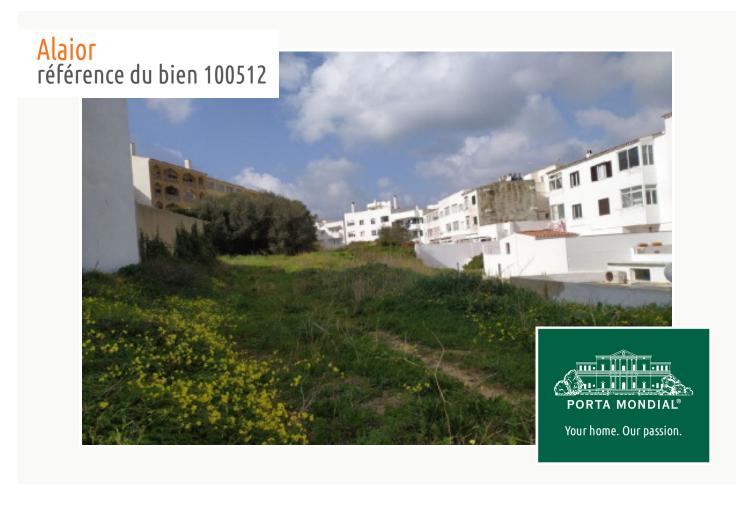

### Large building plot with many possibilities in the south of Alaior

terrain:  $2.026 \text{ m}^2$  eau: -

vue sur la mer:

cultivable: 740 m<sup>2</sup>

permis de -

construire: - **prix:** € 990.000,-

courant:

#### description:

This corner building plot has an area of 2.026 sqm and is very centrally and quietly situated in Alaior in the centre of the island.

Different uses are possible:

Single and multi-family houses, residential complexes and hospitality, health, religion, culture and offices.

It is foreseen for the construction of terraced houses with cellar, ground floor, first, 2nd and 3rd floors up to a maximum height of 12.5 metres, a 1 sqm balcony and 50% roof terrace. Power, water and drainage are already laid. The constructed area will be approx. 740 sqm.