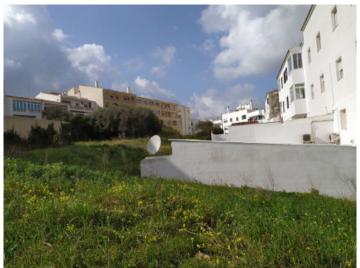

### Large building plot with many possibilities in the south of Alaior

terrain:  $2.026 \text{ m}^2$  eau: -

vue sur la mer:

cultivable: 740 m<sup>2</sup>

permis de -

construire: - **prix:** € 990.000,-

courant:

#### description:

This corner building plot has an area of 2.026 sqm and is very centrally and quietly situated in Alaior in the centre of the island.

Different uses are possible:

Single and multi-family houses, residential complexes and hospitality, health, religion, culture and offices.

It is foreseen for the construction of terraced houses with cellar, ground floor, first, 2nd and 3rd floors up to a maximum height of 12.5 metres, a 1 sqm balcony and 50% roof terrace. Power, water and drainage are already laid. The constructed area will be approx. 740 sqm.