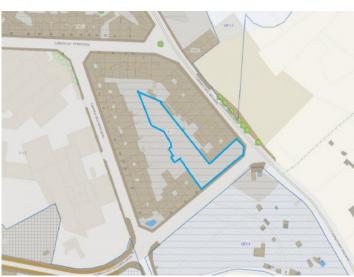

### Large building plot with many possibilities in the south of Alaior

terrain:  $2.026 \text{ m}^2$  eau: -

vue sur la mer:

cultivable: 740 m<sup>2</sup>

permis de -

construire: - **prix:** € 990.000,-

courant:

#### description:

This corner building plot has an area of 2.026 sqm and is very centrally and quietly situated in Alaior in the centre of the island.

Different uses are possible:

Single and multi-family houses, residential complexes and hospitality, health, religion, culture and offices.

It is foreseen for the construction of terraced houses with cellar, ground floor, first, 2nd and 3rd floors up to a maximum height of 12.5 metres, a 1 sqm balcony and 50% roof terrace. Power, water and drainage are already laid. The constructed area will be approx. 740 sqm.