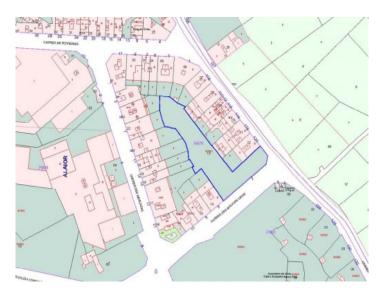

### Large building plot with many possibilities in the south of Alaior

terrain:  $2.026 \text{ m}^2$  eau: -

vue sur la mer:

cultivable: 740 m<sup>2</sup>

permis de -

construire: - **prix:** € 990.000,-

courant:

#### description:

This corner building plot has an area of 2.026 sqm and is very centrally and quietly situated in Alaior in the centre of the island.

Different uses are possible:

Single and multi-family houses, residential complexes and hospitality, health, religion, culture and offices.

It is foreseen for the construction of terraced houses with cellar, ground floor, first, 2nd and 3rd floors up to a maximum height of 12.5 metres, a 1 sqm balcony and 50% roof terrace. Power, water and drainage are already laid. The constructed area will be approx. 740 sqm.