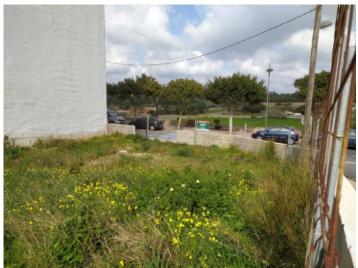

### Large building plot with many possibilities in the south of Alaior

terrain:  $2.026 \text{ m}^2$  eau: -

vue sur la mer:

cultivable: 740 m<sup>2</sup>

permis de -

construire: - **prix:** € 990.000,-

courant:

#### description:

This corner building plot has an area of 2.026 sqm and is very centrally and quietly situated in Alaior in the centre of the island.

Different uses are possible:

Single and multi-family houses, residential complexes and hospitality, health, religion, culture and offices.

It is foreseen for the construction of terraced houses with cellar, ground floor, first, 2nd and 3rd floors up to a maximum height of 12.5 metres, a 1 sqm balcony and 50% roof terrace. Power, water and drainage are already laid. The constructed area will be approx. 740 sqm.