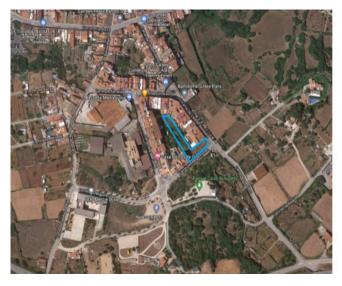

The plot is located in the south of Alaior, in which direction the new town planning foresees a significant growth of the town over the next 20 years.

Planned is the moving of a large part of the facilities and residential areas to the area of the old Coinga factory or closer to the football field, together with a ring road.

#### localisation & environnement:

The town of Alaior is located 16 kms from the capital of Mahon between the north and south coasts in the centre of the island.

Its population of approx. 10,000 residents live mainly from tourism, the shoe industry, and the production of cheese and building materials.