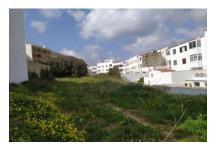

### Large building plot with many possibilities in the south of Alaior

terrain:  $2.026 \text{ m}^2$  eau: -

vue sur la mer:

cultivable: 740 m<sup>2</sup>

permis de -

construire: - **prix:** € 990.000,-

courant:

#### description:

This corner building plot has an area of 2.026 sqm and is very centrally and quietly situated in Alaior in the centre of the island.

Different uses are possible:

Single and multi-family houses, residential complexes and hospitality, health, religion, culture and offices.

It is foreseen for the construction of terraced houses with cellar, ground floor, first, 2nd and 3rd floors up to a maximum height of 12.5 metres, a 1 sqm balcony and 50% roof terrace. Power, water and drainage are already laid. The constructed area will be approx. 740 sqm.