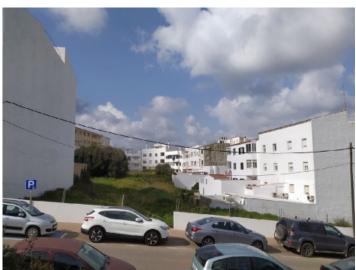

#### description:

This corner building plot has an area of 2.026 sqm and is very centrally and quietly situated in Alaior in the centre of the island.

Different uses are possible:

Single and multi-family houses, residential complexes and hospitality, health, religion, culture and offices.

The plot is located in the south of Alaior, in which direction the new town planning foresees a significant growth of the town over the next 20 years.

Planned is the moving of a large part of the facilities and residential areas to the area of the old Coinga factory or closer to the football field, together with a ring road.