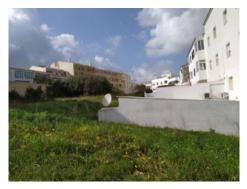

#### description:

This corner building plot has an area of 2.026 sqm and is very centrally and quietly situated in Alaior in the centre of the island.

Different uses are possible:

Single and multi-family houses, residential complexes and hospitality, health, religion, culture and offices.

It is foreseen for the construction of terraced houses with cellar, ground floor, first, 2nd and 3rd floors up to a maximum height of 12.5 metres, a 1 sqm balcony and 50% roof terrace. Power, water and drainage are already laid. The constructed area will be approx. 740 sqm.