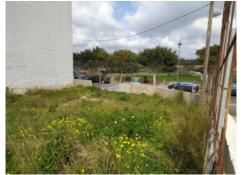

#### description:

This corner building plot has an area of 2.026 sqm and is very centrally and quietly situated in Alaior in the centre of the island.

Different uses are possible:

Single and multi-family houses, residential complexes and hospitality, health, religion, culture and offices.

It is foreseen for the construction of terraced houses with cellar, ground floor, first, 2nd and 3rd floors up to a maximum height of 12.5 metres, a 1 sqm balcony and 50% roof terrace. Power, water and drainage are already laid. The constructed area will be approx. 740 sqm.