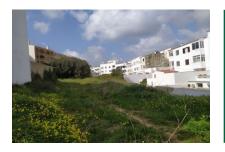

### Large building plot with many possibilities in the south of Alaior

terrain:  $2.026 \text{ m}^2$  eau: -

vue sur la mer:

cultivable: 740 m<sup>2</sup>

permis de -

construire: - **prix:** € 990.000,-

courant:

#### description:

This corner building plot has an area of 2.026 sqm and is very centrally and quietly situated in Alaior in the centre of the island.

Different uses are possible:

Single and multi-family houses, residential complexes and hospitality, health, religion, culture and offices.

It is foreseen for the construction of terraced houses with cellar, ground floor, first, 2nd and 3rd floors up to a maximum height of 12.5 metres, a 1 sqm balcony and 50% roof terrace. Power, water and drainage are already laid. The constructed area will be approx. 740 sqm.