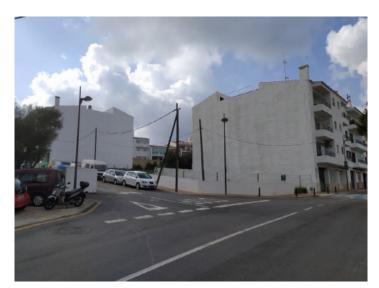

#### description:

This corner building plot has an area of 2.026 sqm and is very centrally and quietly situated in Alaior in the centre of the island.

Different uses are possible:

Single and multi-family houses, residential complexes and hospitality, health, religion, culture and offices.

The plot is located in the south of Alaior, in which direction the new town planning foresees a significant growth of the town over the next 20 years.

Planned is the moving of a large part of the facilities and residential areas to the area of the old Coinga factory or closer to the football field, together with a ring road.