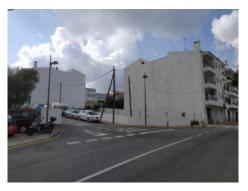

The plot is located in the south of Alaior, in which direction the new town planning foresees a significant growth of the town over the next 20 years.

Planned is the moving of a large part of the facilities and residential areas to the area of the old Coinga factory or closer to the football field, together with a ring road.

#### localisation & environnement:

The town of Alaior is located 16 kms from the capital of Mahon between the north and south coasts in the centre of the island.

Its population of approx. 10,000 residents live mainly from tourism, the shoe industry, and the production of cheese and building materials.