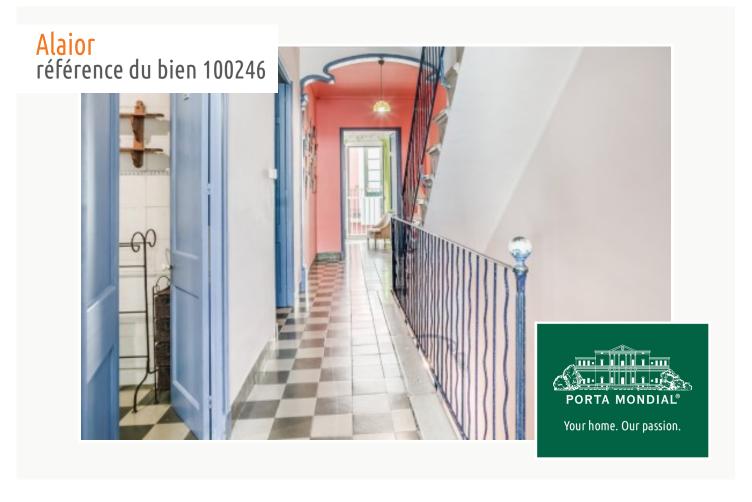

### description:

This Menorcan town house has retained its original character, and is situated in a small side street very near to the town hall. It has a living space of 185 sqm.

Its entrance is on the first floor and reached via steps. To the rear of the house is the kitchen with fireplace and dining area and a lovely green patio. From here an outside staircase leads up to the roof terrace. Next to the kitchen is a WC and a laundry room. A long hallway leads past a bathroom and a dressing room into the large salon which is adjoined by a bedroom. Another staircase leads to the 2nd floor with 2 double bedrooms, one of which is very large with high, sloping ceiling and wooden beams, and the other is furnished with a double bed.