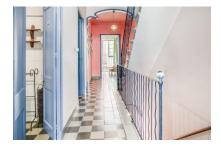

### description:

This Menorcan town house has retained its original character, and is situated in a small side street very near to the town hall. It has a living space of 185 sqm.

Its entrance is on the first floor and reached via steps. To the rear of the house is the kitchen with fireplace and dining area and a lovely green patio. From here an outside staircase leads up to the roof terrace. Next to the kitchen is a WC and a laundry room. A long hallway leads past a bathroom and a dressing room into the large salon which is adjoined by a bedroom. Another staircase leads to the 2nd floor with 2 double bedrooms, one of which is very large with high, sloping ceiling and wooden beams, and the other is furnished with a double bed.