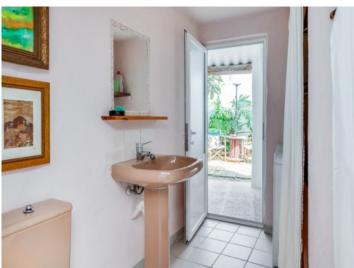

### description:

This Menorcan town house has retained its original character, and is situated in a small side street very near to the town hall. It has a living space of 185 sqm.

Its entrance is on the first floor and reached via steps. To the rear of the house is the kitchen with fireplace and dining area and a lovely green patio. From here an outside staircase leads up to the roof terrace. Next to the kitchen is a WC and a laundry room. A long hallway leads past a bathroom and a dressing room into the large salon which is adjoined by a bedroom. Another staircase leads to the 2nd floor with 2 double bedrooms, one of which is very large with high, sloping ceiling and wooden beams, and the other is furnished with a double bed.