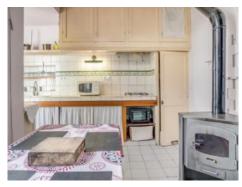

### description:

This Menorcan town house has retained its original character, and is situated in a small side street very near to the town hall. It has a living space of 185 sqm.

Its entrance is on the first floor and reached via steps. To the rear of the house is the kitchen with fireplace and dining area and a lovely green patio. From here an outside staircase leads up to the roof terrace. Next to the kitchen is a WC and a laundry room. A long hallway leads past a bathroom and a dressing room into the large salon which is adjoined by a bedroom. Another staircase leads to the 2nd floor with 2 double bedrooms, one of which is very large with high, sloping ceiling and wooden beams, and the other is furnished with a double bed.