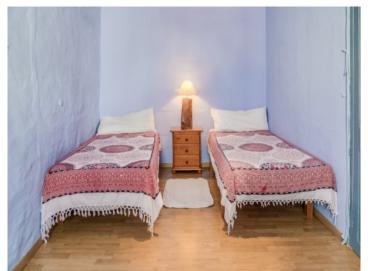

### description:

This Menorcan town house has retained its original character, and is situated in a small side street very near to the town hall. It has a living space of 185 sqm.

Its entrance is on the first floor and reached via steps. To the rear of the house is the kitchen with fireplace and dining area and a lovely green patio. From here an outside staircase leads up to the roof terrace. Next to the kitchen is a WC and a laundry room. A long hallway leads past a bathroom and a dressing room into the large salon which is adjoined by a bedroom. Another staircase leads to the 2nd floor with 2 double bedrooms, one of which is very large with high, sloping ceiling and wooden beams, and the other is furnished with a double bed.