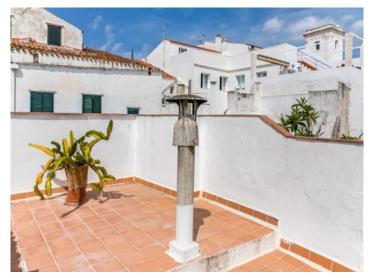

### description:

This Menorcan town house has retained its original character, and is situated in a small side street very near to the town hall. It has a living space of 185 sqm.

Its entrance is on the first floor and reached via steps. To the rear of the house is the kitchen with fireplace and dining area and a lovely green patio. From here an outside staircase leads up to the roof terrace. Next to the kitchen is a WC and a laundry room. A long hallway leads past a bathroom and a dressing room into the large salon which is adjoined by a bedroom. Another staircase leads to the 2nd floor with 2 double bedrooms, one of which is very large with high, sloping ceiling and wooden beams, and the other is furnished with a double bed.