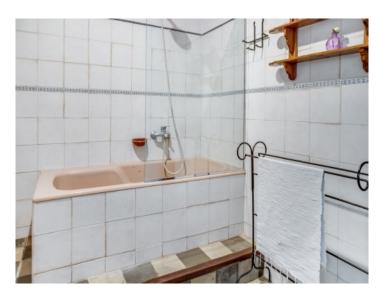

### description:

This Menorcan town house has retained its original character, and is situated in a small side street very near to the town hall. It has a living space of 185 sqm.

Its entrance is on the first floor and reached via steps. To the rear of the house is the kitchen with fireplace and dining area and a lovely green patio. From here an outside staircase leads up to the roof terrace. Next to the kitchen is a WC and a laundry room. A long hallway leads past a bathroom and a dressing room into the large salon which is adjoined by a bedroom. Another staircase leads to the 2nd floor with 2 double bedrooms, one of which is very large with high, sloping ceiling and wooden beams, and the other is furnished with a double bed.