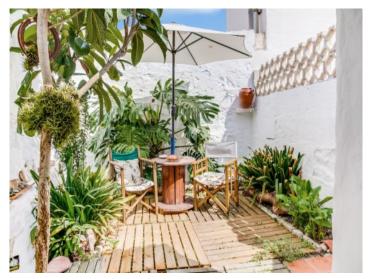

### description:

This Menorcan town house has retained its original character, and is situated in a small side street very near to the town hall. It has a living space of 185 sqm.

Its entrance is on the first floor and reached via steps. To the rear of the house is the kitchen with fireplace and dining area and a lovely green patio. From here an outside staircase leads up to the roof terrace. Next to the kitchen is a WC and a laundry room. A long hallway leads past a bathroom and a dressing room into the large salon which is adjoined by a bedroom. Another staircase leads to the 2nd floor with 2 double bedrooms, one of which is very large with high, sloping ceiling and wooden beams, and the other is furnished with a double bed.