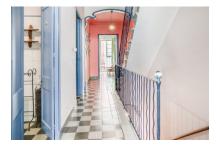

### description:

This Menorcan town house has retained its original character, and is situated in a small side street very near to the town hall. It has a living space of 185 sqm.

Its entrance is on the first floor and reached via steps. To the rear of the house is the kitchen with fireplace and dining area and a lovely green patio. From here an outside staircase leads up to the roof terrace. Next to the kitchen is a WC and a laundry room. A long hallway leads past a bathroom and a dressing room into the large salon which is adjoined by a bedroom. Another staircase leads to the 2nd floor with 2 double bedrooms, one of which is very large with high, sloping ceiling and wooden beams, and the other is furnished with a double bed.