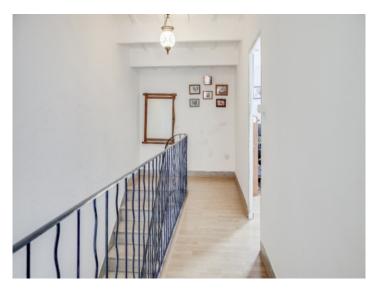

### description:

This Menorcan town house has retained its original character, and is situated in a small side street very near to the town hall. It has a living space of 185 sqm.

Its entrance is on the first floor and reached via steps. To the rear of the house is the kitchen with fireplace and dining area and a lovely green patio. From here an outside staircase leads up to the roof terrace. Next to the kitchen is a WC and a laundry room. A long hallway leads past a bathroom and a dressing room into the large salon which is adjoined by a bedroom. Another staircase leads to the 2nd floor with 2 double bedrooms, one of which is very large with high, sloping ceiling and wooden beams, and the other is furnished with a double bed.