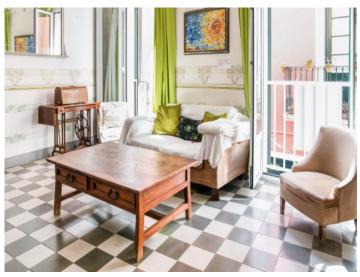

### description:

This Menorcan town house has retained its original character, and is situated in a small side street very near to the town hall. It has a living space of 185 sqm.

Its entrance is on the first floor and reached via steps. To the rear of the house is the kitchen with fireplace and dining area and a lovely green patio. From here an outside staircase leads up to the roof terrace. Next to the kitchen is a WC and a laundry room. A long hallway leads past a bathroom and a dressing room into the large salon which is adjoined by a bedroom. Another staircase leads to the 2nd floor with 2 double bedrooms, one of which is very large with high, sloping ceiling and wooden beams, and the other is furnished with a double bed.