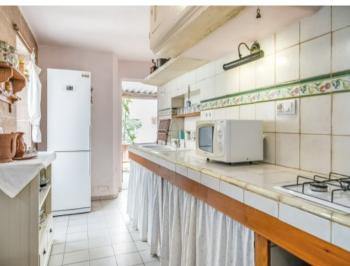

### description:

This Menorcan town house has retained its original character, and is situated in a small side street very near to the town hall. It has a living space of 185 sqm.

Its entrance is on the first floor and reached via steps. To the rear of the house is the kitchen with fireplace and dining area and a lovely green patio. From here an outside staircase leads up to the roof terrace. Next to the kitchen is a WC and a laundry room. A long hallway leads past a bathroom and a dressing room into the large salon which is adjoined by a bedroom. Another staircase leads to the 2nd floor with 2 double bedrooms, one of which is very large with high, sloping ceiling and wooden beams, and the other is furnished with a double bed.