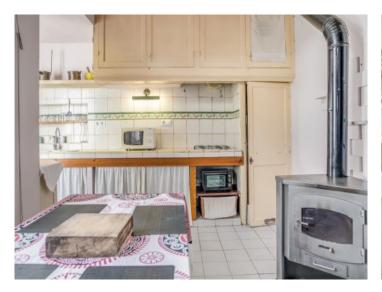

### description:

This Menorcan town house has retained its original character, and is situated in a small side street very near to the town hall. It has a living space of 185 sqm.

Its entrance is on the first floor and reached via steps. To the rear of the house is the kitchen with fireplace and dining area and a lovely green patio. From here an outside staircase leads up to the roof terrace. Next to the kitchen is a WC and a laundry room. A long hallway leads past a bathroom and a dressing room into the large salon which is adjoined by a bedroom. Another staircase leads to the 2nd floor with 2 double bedrooms, one of which is very large with high, sloping ceiling and wooden beams, and the other is furnished with a double bed.