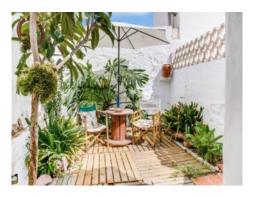

### description:

This Menorcan town house has retained its original character, and is situated in a small side street very near to the town hall. It has a living space of 185 sqm.

Its entrance is on the first floor and reached via steps. To the rear of the house is the kitchen with fireplace and dining area and a lovely green patio. From here an outside staircase leads up to the roof terrace. Next to the kitchen is a WC and a laundry room. A long hallway leads past a bathroom and a dressing room into the large salon which is adjoined by a bedroom. Another staircase leads to the 2nd floor with 2 double bedrooms, one of which is very large with high, sloping ceiling and wooden beams, and the other is furnished with a double bed.