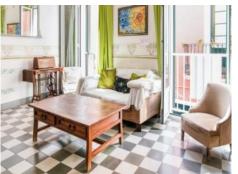

### description:

This Menorcan town house has retained its original character, and is situated in a small side street very near to the town hall. It has a living space of 185 sqm.

Its entrance is on the first floor and reached via steps. To the rear of the house is the kitchen with fireplace and dining area and a lovely green patio. From here an outside staircase leads up to the roof terrace. Next to the kitchen is a WC and a laundry room. A long hallway leads past a bathroom and a dressing room into the large salon which is adjoined by a bedroom. Another staircase leads to the 2nd floor with 2 double bedrooms, one of which is very large with high, sloping ceiling and wooden beams, and the other is furnished with a double bed.