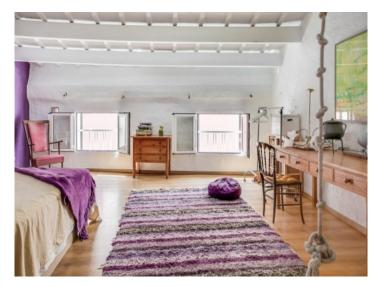

### description:

This Menorcan town house has retained its original character, and is situated in a small side street very near to the town hall. It has a living space of 185 sqm.

Its entrance is on the first floor and reached via steps. To the rear of the house is the kitchen with fireplace and dining area and a lovely green patio. From here an outside staircase leads up to the roof terrace. Next to the kitchen is a WC and a laundry room. A long hallway leads past a bathroom and a dressing room into the large salon which is adjoined by a bedroom. Another staircase leads to the 2nd floor with 2 double bedrooms, one of which is very large with high, sloping ceiling and wooden beams, and the other is furnished with a double bed.