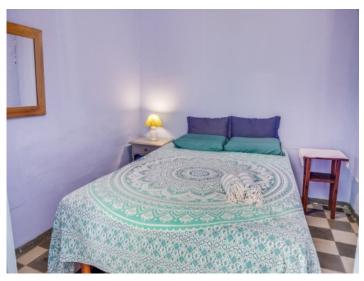

### description:

This Menorcan town house has retained its original character, and is situated in a small side street very near to the town hall. It has a living space of 185 sqm.

Its entrance is on the first floor and reached via steps. To the rear of the house is the kitchen with fireplace and dining area and a lovely green patio. From here an outside staircase leads up to the roof terrace. Next to the kitchen is a WC and a laundry room. A long hallway leads past a bathroom and a dressing room into the large salon which is adjoined by a bedroom. Another staircase leads to the 2nd floor with 2 double bedrooms, one of which is very large with high, sloping ceiling and wooden beams, and the other is furnished with a double bed.