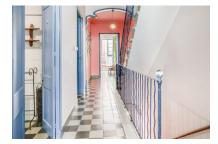

### description:

This Menorcan town house has retained its original character, and is situated in a small side street very near to the town hall. It has a living space of 185 sqm.

Its entrance is on the first floor and reached via steps. To the rear of the house is the kitchen with fireplace and dining area and a lovely green patio. From here an outside staircase leads up to the roof terrace. Next to the kitchen is a WC and a laundry room. A long hallway leads past a bathroom and a dressing room into the large salon which is adjoined by a bedroom. Another staircase leads to the 2nd floor with 2 double bedrooms, one of which is very large with high, sloping ceiling and wooden beams, and the other is furnished with a double bed.