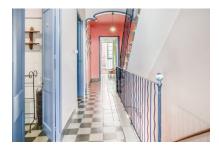

### description:

This Menorcan town house has retained its original character, and is situated in a small side street very near to the town hall. It has a living space of 185 sqm.

Its entrance is on the first floor and reached via steps. To the rear of the house is the kitchen with fireplace and dining area and a lovely green patio. From here an outside staircase leads up to the roof terrace. Next to the kitchen is a WC and a laundry room. A long hallway leads past a bathroom and a dressing room into the large salon which is adjoined by a bedroom. Another staircase leads to the 2nd floor with 2 double bedrooms, one of which is very large with high, sloping ceiling and wooden beams, and the other is furnished with a double bed.